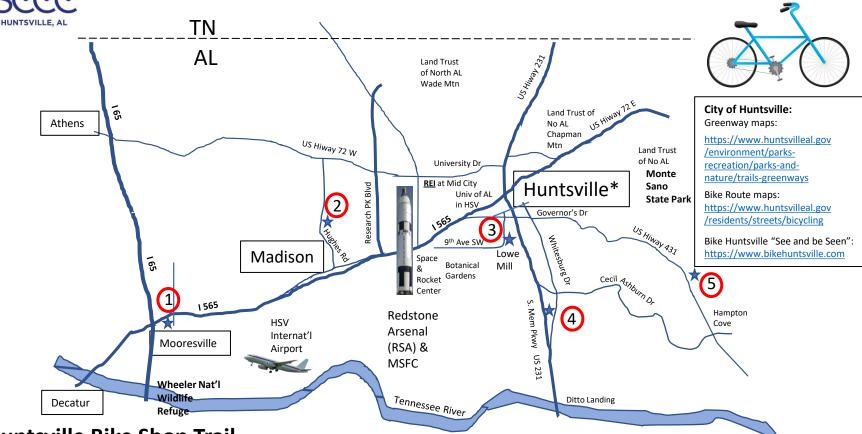

## Huntsville Alabama – Rocket City Bike Shop Trail

## Huntsville Bike Shop Trail

- 1. Southern Carnage <u>https://www.southerncarnage.com</u> 256-655-5812, 24950 Old State Hwy 20
- 2. Bicycle Cove Madison http://www.bicycle-cove.com 256-325-0878, 181 Hughes Rd Suite #16
- 3. Trailhead Inc https://www.trailheadinc.net 256-534-1333, 2211 Seminole Dr SW Studio 1000
- 4. Sunset Bicycles https://www.sunsetbicycles.com/ 256-270-8703, 8402 Whitesburg Dr Suite F
- 5. Bicycle Cove Brownsboro <u>http://www.bicycle-cove.com</u> 256-533-2300, 5575 Highway 431 S Suite #102
- \* Tandem Mobility bikeshare available in downtown Huntsville

HSV Bike Shop Trail courtesy of the Spring City Cycling Club (SCCC) (since 1892) Rocket City Cycle Belles (RCCB) (since 2012) www.springcity.org